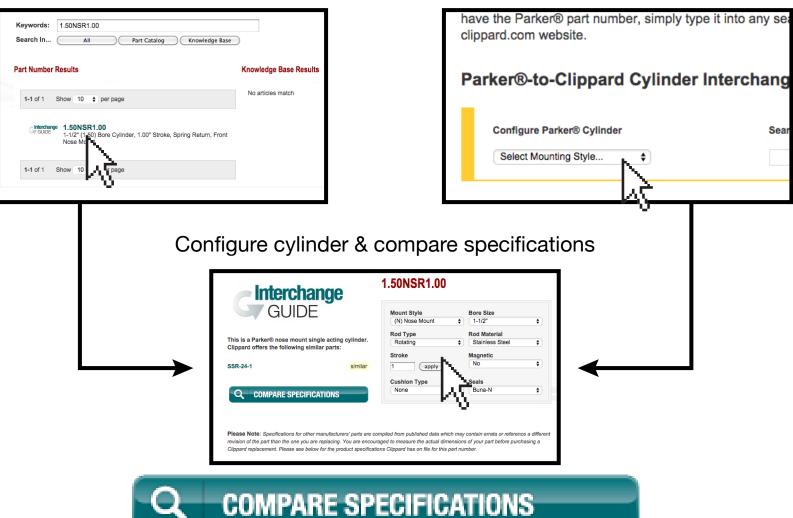

## **Interchange** GUIDE

Do you have the manufacturer's part number?

Type part number into search box

## Click on the cylinder

## Go to the Interchange Guide

## Make selection

| Interchange<br>GUIDE Compare Product<br>Specifications   1.50NSR1.00<br>SSR-24-1 Parker® 1-1/2" (1.50) Bore Cylinder, 1.00" Stroke, Spring Return, Front Nose Mount<br>Clippard 1 1/2" S/S Cylinder, Stud Mount, Rotating Rod |  |                |                              |
|-------------------------------------------------------------------------------------------------------------------------------------------------------------------------------------------------------------------------------|--|----------------|------------------------------|
|                                                                                                                                                                                                                               |  | 1.50NSR1.00    | SSR-24-1                     |
| Bore                                                                                                                                                                                                                          |  | 1-1/2"         | 1 1/2"                       |
| Cushion Type                                                                                                                                                                                                                  |  |                | None                         |
| Cushion Type                                                                                                                                                                                                                  |  | None           |                              |
| Cylinder Type                                                                                                                                                                                                                 |  | Spring Return  | Single Acting                |
| Length                                                                                                                                                                                                                        |  | 4.88" (124 mm) | 4.875" (124 mm) (tip-to-tip) |
| Length, Cylinder                                                                                                                                                                                                              |  | 3.88" (99 mm)  | 3.875" (98 mm)               |
| Length, End To Rod Thread                                                                                                                                                                                                     |  | 4.13" (105 mm) |                              |
| Longth Mount to Ded Thread                                                                                                                                                                                                    |  | 0.997 (00.mm)  |                              |