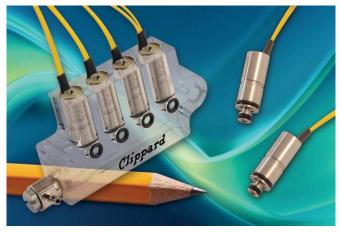

## Clippard

Clippard 7mm 2-Way Normally-Closed Electronic Valves

*Cincinnati, Ohio* – Clippard is excited to announce the release of a new series of direct actuating valves that offer an extremely fast response time for accurate dosing of minute volumes with the same long life you expect from the original Clippard EV line of valves, now in a 7mm cartridge package.

Due to very low moving weights, they are extremely quiet and emit very low vibration. Subminiature size and low energy consumption make them ideal for transportable and mobile systems, among others. The SV series valves can be fully customized according to the user's unique requirements.

- Small, compact design
- Expected life of over 1 billion cycles
- Extremely small dead volume
- · Very quiet and emits very low vibration
- Fast response time
- Low energy consumption

For more information about these valves or any of Clippard's 5,000 other pneumatic products, call 513-521-4261 or visit www.clippard.com.