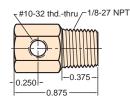

## 15090-1

Material: Brass

Thread: 1/8" NPT to #10-32

Use: To provide connections between the two thread

sizes with mounting convenience

Options: (-NP)