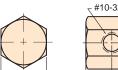

# 15090-2

1/8" NPT to #10-32 "T" Fitting

7/16" hex.

Material: Brass

Thread: 1/8" NPT to #10-32

Use: To provide connections between the two thread sizes with extra mounting convenience

Options: (-NP)

15090-3

1/8" NPT to #10-32 "X" Cross Fitting

Material: Brass

Thread: 1/8" NPT to #10-32

Use: To provide connections between the two thread sizes; can be used as a miniature manifold

Options: (-NP)