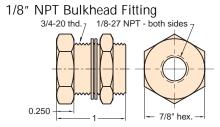

#### 15029-1

Material: Brass

Thread: O.D. - 3/4 - 20, I.D. 1/8" NPT

Locking Nut: 7/8" hex furnished with 2 steel lockwashers

Use: Provides rigid connection thru panels or bulkheads up to 1/2" thick