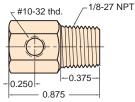

## 15090-1

Material: Brass

Thread: 1/8" NPT to #10-32

Use: To provide connections between the two thread

sizes with mounting convenience

Options: (-NP)