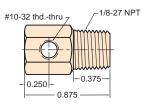

# 15090-2

1/8" NPT to #10-32 "T" Fitting

7/16" hex.

Material: Brass

Thread: 1/8" NPT to #10-32

Use: To provide connections between the two thread sizes with extra mounting convenience

Options: (-NP)

15090-3