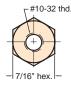

### 15027

#10-32 Bulkhead Fitting

Material: Brass

Thread: #10-32 tapped both ends

Locking Nut: 9/16" furnished with 2 steel lockwashers

Use: Provides rigid connection thru panels or bulkheads up to 1/4" thick; use with any Clippard #10-32

threaded fitting or connector