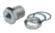

### 15027

#10-32 Bulkhead Fitting

Material: Brass

Thread: #10-32 tapped both ends

Locking Nut: 9/16" furnished with 2 steel lockwashers

Use: Provides rigid connection thru panels or bulkheads up to 1/4" thick; use with any Clippard #10-32