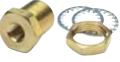

#### 15029-1

Material: Brass

Thread: O.D. - 3/4 - 20, I.D. 1/8" NPT

Locking Nut: 7/8" hex furnished with 2 steel lockwashers

Use: Provides rigid connection thru panels or bulkheads up to 1/2" thick

## 15029-2

1/4" NPT Bulkhead Fitting

Material: Brass

Thread: O.D. - 3/4 - 20, I.D. 1/4" NPT

Locking Nut: 7/8" hex furnished with 2 steel lockwashers

Use: Provides rigid connection thru panels or bulkheads up to 1/2" thick