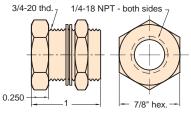

#### 15029-1

Material: Brass

Thread: O.D. - 3/4 - 20, I.D. 1/8" NPT

Locking Nut: 7/8" hex furnished with 2 steel lockwashers

Use: Provides rigid connection thru panels or bulkheads up to 1/2" thick

## 15029-2

1/4" NPT Bulkhead Fitting

Material: Brass

Thread: O.D. - 3/4 - 20, I.D. 1/4" NPT

Locking Nut: 7/8" hex furnished with 2 steel lockwashers

Use: Provides rigid connection thru panels or bulkheads up to 1/2" thick