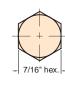

# 15090-2

1/8" NPT to #10-32 "T" Fitting

7/16" hex.

Material: Brass

Thread: 1/8" NPT to #10-32

Use: To provide connections between the two thread sizes with extra mounting convenience

Options: (-NP)

15090-3