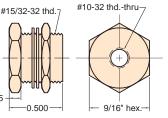

1/8" NPT to #10-32 "X" Cross Fitting

Material: Brass

Thread: 1/8" NPT to #10-32

Use: To provide connections between the two thread sizes; can be used as a miniature manifold

Options: (-NP)

### 15027

#10-32 Bulkhead Fitting

Material: Brass

Thread: #10-32 tapped both ends

Locking Nut: 9/16" furnished with 2 steel lockwashers

Use: Provides rigid connection thru panels or bulkheads up to 1/4" thick; use with any Clippard #10-32

threaded fitting or connector