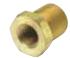

## 15090-1

Material: Brass

Thread: 1/8" NPT to #10-32

Use: To provide connections between the two thread

sizes with mounting convenience

Options: (-NP)