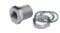

### 15027

#10-32 Bulkhead Fitting

Material: Brass

Thread: #10-32 tapped both ends

Locking Nut: 9/16" furnished with 2 steel lockwashers

Use: Provides rigid connection thru panels or bulkheads up to 1/4" thick; use with any Clippard #10-32