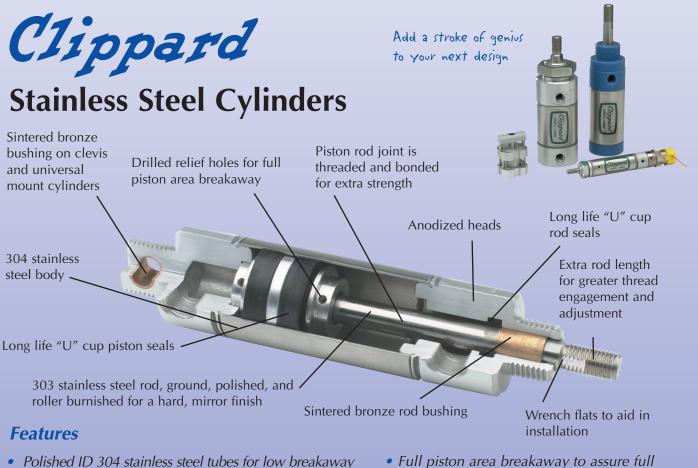

- Precision rolled construction for a solid, leak proof cylinder at a reasonable price
- Machined aluminum, clear anodized heads for extra protection against corrosion
- Cylinder heads machined from one side for better concentricity
- 303 stainless steel rods provide a smoother rod finish that protects rod seals for longer life
- Full piston area breakaway to assure full power from the beginning of each stroke
- Buna-N "U"-cup piston seals for full power, low friction and trouble free performance
- Buna-N "U"-cup rod seals for leakproof operation

...

- Temperature range: -32°F to 180°F
- Maximum pressure: 250 psig

Dur cylinders are manufactured using the highest quality methods and materials. Are your cylinders?